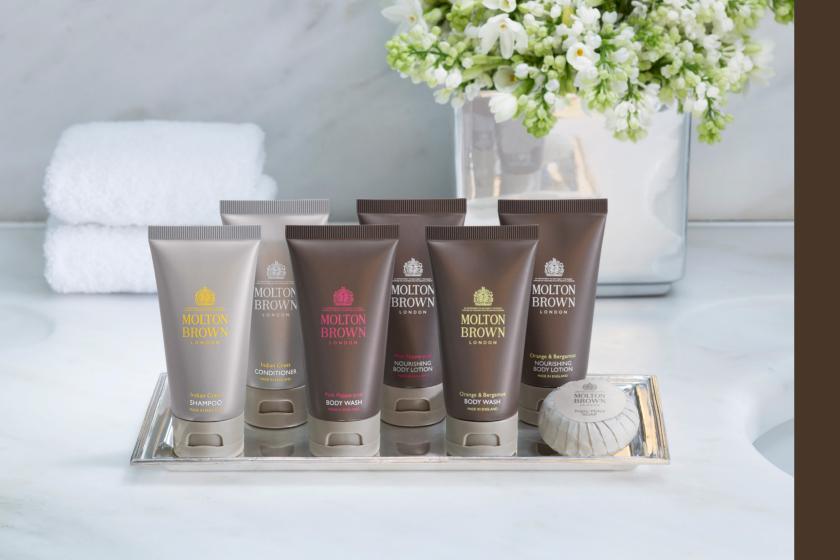

### HAIR COLLECTION

The plant and mineral extracts in our irresistibly scented shampoos and conditioners make hair look shiny and healthy with a beautiful, lingering fragrance.

Indian Cress Purifying Shampoo and Conditioner

#### LONDON VIA BOLIVIA

Hair is thoroughly nourished and the scalp is refreshed. With cleansing Indian cress extract and shine-enhancing amino acids, hair is given a lustrous, healthy-looking finish, delicately fragranced with enticing aromas of jasmine, honeysuckle and sandalwood.

#### LONDON VIA BALI

Hair looks and feels fuller with a revitalised scalp. With kumudu fruit extract, a bodyboosting complex and shine-enhancing amino acids, hair is luxuriously volumised, leaving it looking abundantly thicker and shiny, delicately fragranced with uplifting citrus aromas of grapefruit, magnolia and cedar.

### SOAP COLLECTION

Enrich their cleansing ritual with our creamy triple-milled milk soaps, designed to clean, nourish and protect the skin.

Triple Milled Soap pleat wrapped Available in 25g (0.88oz) and 45g (1.59oz)