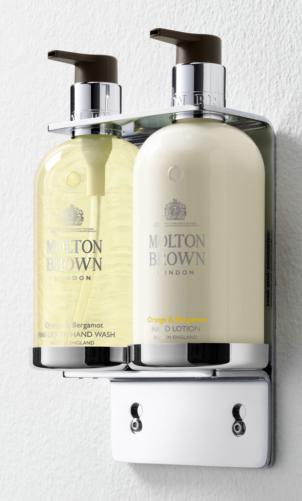

### DISPENSING PROGRAM

Make a style statement in your establishment's bathrooms with a contemporary, understated chrome dispenser. This environmentally-friendly solution allows you to use 5L refills and is perfect for showcasing full-size Molton Brown matching washes and lotions.

Extend the experience throughout your hotel, spa, restrooms, fitness areas and restaurants for a sophisticated, cohesive finish.

### HAND COLLECTION

Indulge your guests in our luxury hand care, bursting with rich, aromatic notes whilst nourishing and caring for the skin. House them in our chrome dispenser to add a sleek finishing touch to your bathrooms.