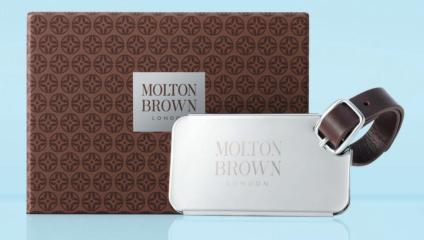

Gift the frequent traveller with the Molton Brown Luxury Luggage Tag. Elegantly crafted from polished chrome with a rich mahogany leather strap, it's a modest yet tasteful token of appreciation for the stylish jetsetter.