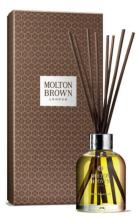

# ELEGANT HOME & WORKSPACE FRAGRANCE GIFTS

Black Peppercorn Aroma Reeds Top notes of black pepper, lemon and ginger. A heart of coriander oil and basil. A base of vetiver, oak moss and amber gris.

Orange & Bergamot Aroma Reeds Top notes of bergamot, lemon and mandarin. A heart of orange, ginger and cinnamon. A base of neroli and musk.