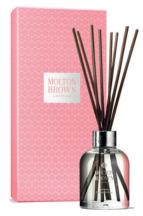

# ELEGANT HOME & WORKSPACE FRAGRANCE GIFTS

Black Peppercorn Aroma Reeds Top notes of black pepper, lemon and ginger. A heart of coriander oil and basil. A base of vetiver, oak moss and amber gris.

Orange & Bergamot Aroma Reeds Top notes of bergamot, lemon and mandarin. A heart of orange, ginger and cinnamon. A base of neroli and musk.

Delicious Rhubarb & Rose Aroma Reeds Top notes of grapefruit, yuzu and lemongrass. A heart of rhubarb leaf, rose and spearmint. A base of vanilla, musk and spun sugar.

NEW Citrus Gift Set

Orange & Bergamot Bath & Shower Gel 300ml Vetiver & Grapefruit Bath & Shower Gel 300ml Bushukan Bath & Shower Gel 300ml