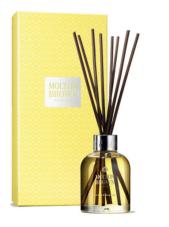

# ELEGANT HOME & WORKSPACE FRAGRANCE GIFTS

Black Peppercorn Aroma Reeds Top notes of black pepper, lemon and ginger. A heart of coriander oil and basil. A base of vetiver, oak moss and amber gris.

Orange & Bergamot Aroma Reeds Top notes of bergamot, lemon and mandarin. A heart of orange, ginger and cinnamon. A base of neroli and musk.

Delicious Rhubarb & Rose Aroma Reeds Top notes of grapefruit, yuzu and lemongrass. A heart of rhubarb leaf, rose and spearmint. A base of vanilla, musk and spun sugar.

NEW Citrus Gift Set

Orange & Bergamot Bath & Shower Gel 300ml Vetiver & Grapefruit Bath & Shower Gel 300ml Bushukan Bath & Shower Gel 300ml