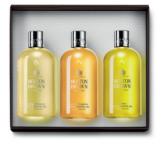

Delicious Rhubarb & Rose Aroma Reeds Top notes of grapefruit, yuzu and lemongrass. A heart of rhubarb leaf, rose and spearmint. A base of vanilla, musk and spun sugar.

NEW Citrus Gift Set

Orange & Bergamot Bath & Shower Gel 300ml Vetiver & Grapefruit Bath & Shower Gel 300ml Bushukan Bath & Shower Gel 300ml

### NEW Floral & Fruity Gift Set

Jasmine & Sun Rose Bath & Shower Gel 300ml Heavenly Gingerlily Bath & Shower Gel 300ml Delicious Rhubarb & Rose Bath & Shower Gel 300ml