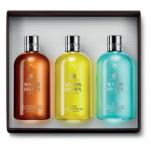

Delicious Rhubarb & Rose Aroma Reeds Top notes of grapefruit, yuzu and lemongrass. A heart of rhubarb leaf, rose and spearmint. A base of vanilla, musk and spun sugar.

NEW Citrus Gift Set

Orange & Bergamot Bath & Shower Gel 300ml Vetiver & Grapefruit Bath & Shower Gel 300ml Bushukan Bath & Shower Gel 300ml

## NEW Men's Trio Gift Set

Re-charge Black Pepper Bath & Shower Gel 300ml Bushukan Bath & Shower Gel 300ml Coastal Cypress & Sea Fennel Bath & Shower Gel 300ml